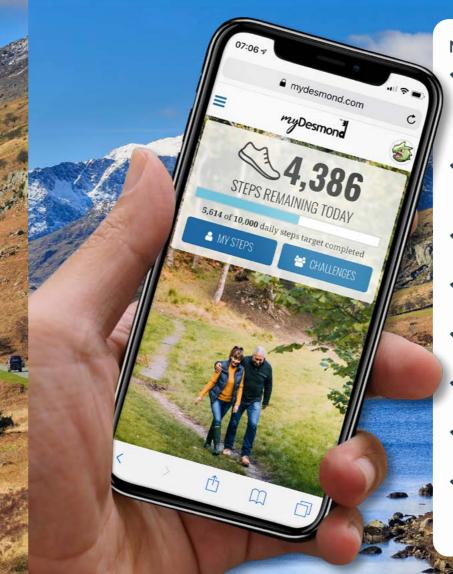

## TYPE 2 DIABETES DIGITAL EDUCATION AND SUPPORT

STEPS REMAINING TODAY

myDesmond

ONLINE INTERACTIVE SELF-MANAGEMENT PROGRAMME FOR PEOPLE WITH TYPE 2 DIABETES

- ✓ Ask the Expert where you'll have the multi-disciplinary team of the Leicester Diabetes Centre at your fingertips
- Track your activity levels and even link up to the Fitbit or Google Fit
- Track your weight, blood pressure, HbA1c, diet and cholesterol
- Set daily goals that fit around your lifestyle
- Compete with others in our DESMOND community on the global leader boards
- Chat with members of the DESMOND community
- ✓ Invite your friends and family to join you in your journey
- ✓ Learn more about type 2 diabetes through our interactive learning and 9-weekly booster sessions